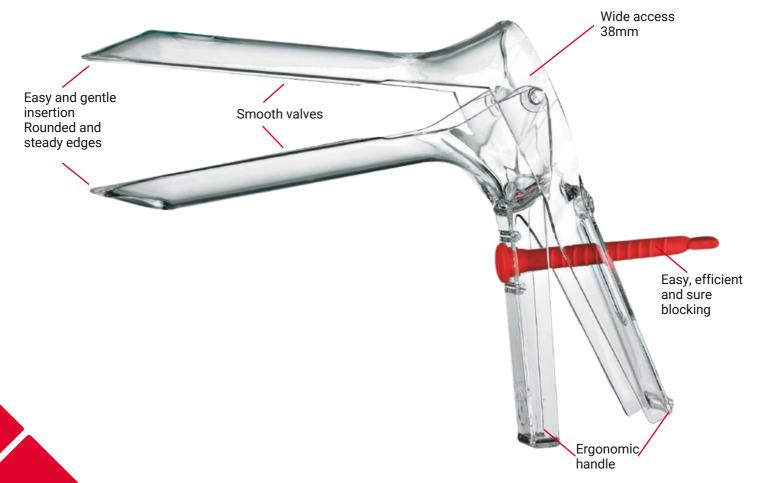

## **CUSCO GYNOSPEC® SPECULUM FEATURES**

## **Benefits**

- Single use
- Sterile and always ready to use
- No cross contamination risk
- Unitary peelable packaging with a lot number and an expiration date
- Ergonomic handle for gentle, sure and reassuring gestures
- Easy installation thanks to its profiled and smooth valves with rounded edges
- Painless, quick and quiet handling, reassuring for the practitioner and the patient
- ♠ Easy and quick blocking in open position during use, by an 11-position key
- In cristal polystyrene, eliminate the cold sensations
- Visual identification thanks to the color code
- Delivered by box of 25 circled pieces by 4