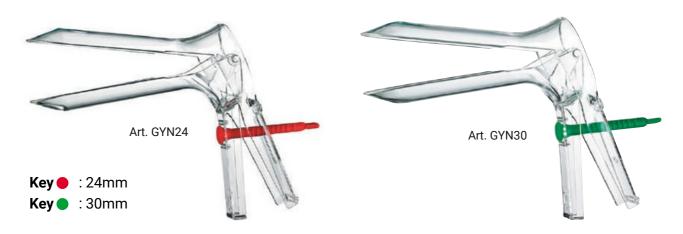

Valve's lenght: 88mm

Level of sterility: Sterile by irradiation Packaging: Unitary peelable bag

| Valve's width<br>(in mm) | Key color              | Order unit | Article |
|--------------------------|------------------------|------------|---------|
| 23,5                     | Rouge                  | 100        | GYN24   |
| 30                       | <ul><li>Vert</li></ul> | 100        | GYN30   |