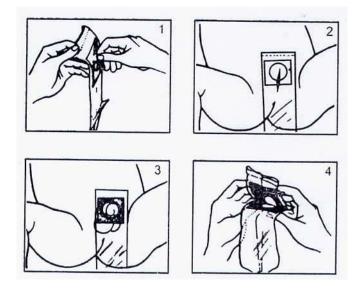

## Instruction for use:

- 1. Expose the adhesive surface by removing paper backing.
- 2. For male use, the penis to be positioned through the opening in the bag.
- 3. For female use, the opening in the bag to be placed in such a way that upper half of the genitalia are covered.
- 4. When the urine is collected, remove the bag and fold the two adhesive surfaces together, the bag becomes a sealed waterproof container.