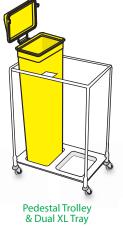

## Features

- Fluid tight adhesive seal with temporary closure feature
- · Wall or trolley mountable for extra stability
- Available with a protected access insert
- Carry handle
- Interstackable for efficient space utilisation

## Accessories

| Cat No.  |
|----------|
| 44710000 |
| 44800001 |
| 43020000 |
|          |

XL

5P0059\_A27\_04