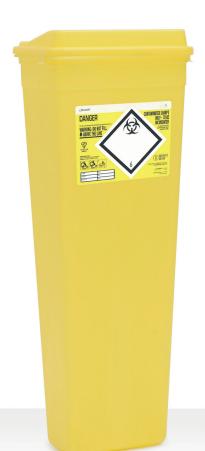

The Sharpsafe<sup>®</sup> XL has a capacity of 25 Litres and is designed to hold laparoscopic instruments in operating theatre environments. The lid has a fluid tight adhesive seal to prevent any leakage after final closure.

## Features

- Fluid tight adhesive seal with temporary closure feature
- · Wall or trolley mountable for extra stability
- Available with a protected access insert
- Carry handle
- Interstackable for efficient space utilisation