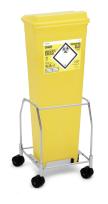

## Features

- Fluid tight adhesive seal with temporary closure feature
- · Wall or trolley mountable for extra stability
- Available with a protected access insert
- Carry handle
- Interstackable for efficient space utilisation

## Accessories

| Cat No.  |
|----------|
| 44710000 |
| 44800001 |
| 43020000 |
|          |

XL

5P0059\_A27\_04